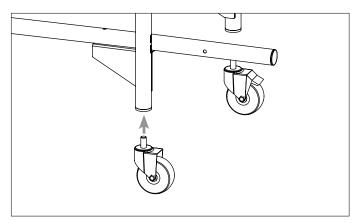

**4.** Once frame is complete, thread casters into bottom of uprights. Place locking casters on opposite sides.

**6.** Insert basket shelves into each side of the unit.