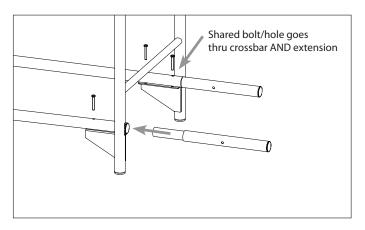

**5.** Apply large flat shelf onto extension bars. Secure to extension crossbars under shelf with hardware provided.

Insert extension bars into bottom open ended crossbars.

NOTE: Extension bars share outside hole/bolt with bottom crossbars.