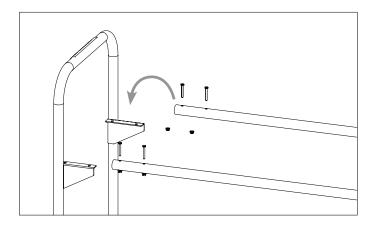

## **1.**Locate crossbars with open end (no caps) and install on BOTTOM brackets of uprights. Repeat for other side. NOTE: Crossbar brackets face inward of rack.

**3.** Install 2 remaining crossbars on top of uprights. Repeat for both sides.