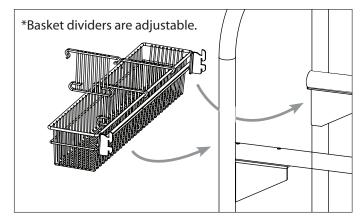

**4.** Once frame is complete, thread casters into bottom of uprights. Place locking casters on opposite sides.

**6.** Insert basket shelves into each side of the unit.