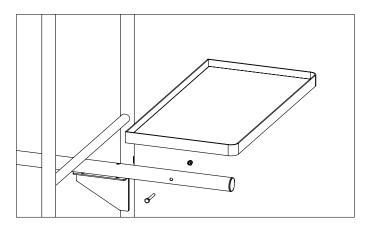

**5.** Apply large flat shelf onto extension bars. Secure to extension crossbars under shelf with hardware provided.

Insert extension bars into bottom open ended crossbars.

NOTE: Extension bars share outside hole/bolt with bottom crossbars.