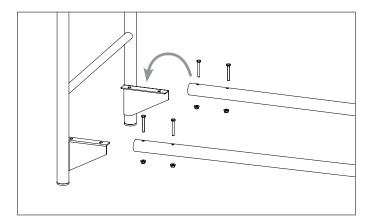

## **1.**Locate crossbars with open end (no caps) and install on BOTTOM brackets of uprights. Repeat for other side. NOTE: Crossbar brackets face inward of rack.

**3.** Install 2 remaining crossbars on top of uprights. Repeat for both sides.